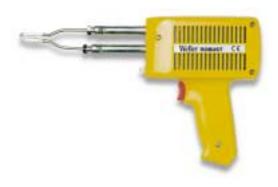

## **Robust Soldering Guns**

- Yellow housing with built-in solder-joint illumination
- Professional heavy-duty gun with iron-plated Longlife soldering tip

| Туре     | Code No.   | Watts | Volts | Hz | Weight<br>g | Shelf<br>Pack |
|----------|------------|-------|-------|----|-------------|---------------|
| 05C      | 0050500299 | 250   | 230   | 50 | 1830        | 6             |
| 05D (GB) | 0050500799 | 250   | 230   | 50 | 1855        | 6             |