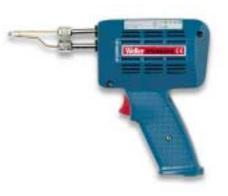

## **Robust Soldering Guns**

- Yellow housing with built-in solder-joint illumination
- Professional heavy-duty gun with iron-plated Longlife soldering tip

| Туре     | Code No.   | Watts | Volts | Hz | Weight<br>g | Shelf<br>Pack |
|----------|------------|-------|-------|----|-------------|---------------|
| 05C      | 0050500299 | 250   | 230   | 50 | 1830        | 6             |
| 05D (GB) | 0050500799 | 250   | 230   | 50 | 1855        | 6             |